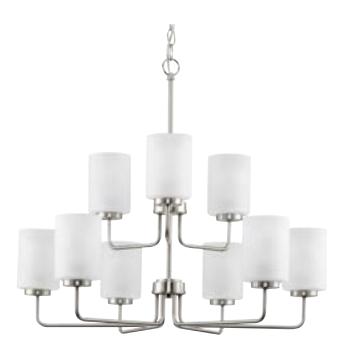

## P400276-009 Merry

Merry Collection 9-Light Brushed Nickel Etched Glass Transitional Chandelier Light

Category: Chandeliers Finish: Brushed Nickel (Plated) Construction: Steel Construction Glass/Shade: Etched Glass Cylindrical

Length: 28 in Diameter: 28 in Height: 24 in Overall Ht. W/Chain: 75 in

Etched Glass Cylindrical Width: 4 in Height: 5-3/8 in

| MOUNTING                                         | ELECTRICAL             | LAMPING                      | ADDITIONAL INFORMATION    |
|--------------------------------------------------|------------------------|------------------------------|---------------------------|
| Ceiling Chain                                    | 90 in of wire supplied | Quantity:<br>nine 100 W max. | cULus Dry Location Listed |
| 1/8 IP mounting plate for outlet<br>box included | 120 V                  | E26 base Porcelain Socket    | 1-year Limited Warranty   |